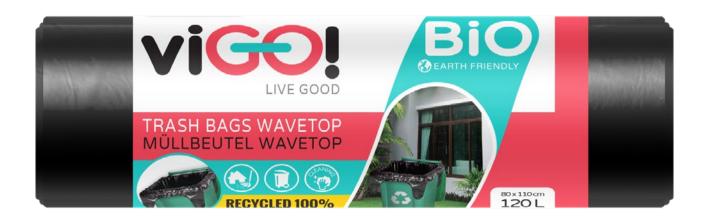

## Trash bags wavetop LDPE 120 L / 10 pcs

Made to fit large outside waste bins.

### Technical features:

- Trash bag wavetop
- RECYCLED 100%
- black
- EXTRA STRONG 26 microns
- Large capacity: 120 L 10x, each bag 80 x 100 cm + 20 cm
- Certificates: FSC

wavetop