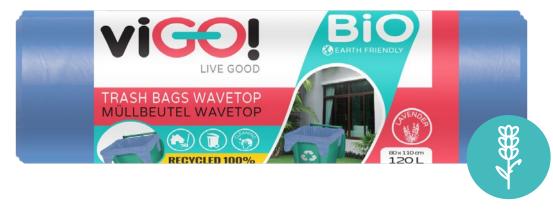

### Trash bags wavetop fragrance LDPE 120 L / 10 pcs

Two kinds of trash bags in one display. Lavenda scent and strawberry scent

#### **Technical features:**

- Trash bag wavetop
- blue and red
- EXTRA STRONG 30 microns
- Large Capacity: 120 L 10 x, each bag 80 x 100 cm + 20 cm
- RECYCLED 100%
- Certificates: FSC
- Four flaps close the bag securely to keep trash inside
- Easy to lift and Carry
- Neutralizes tough trash odors with a lavenda or strawberry scent