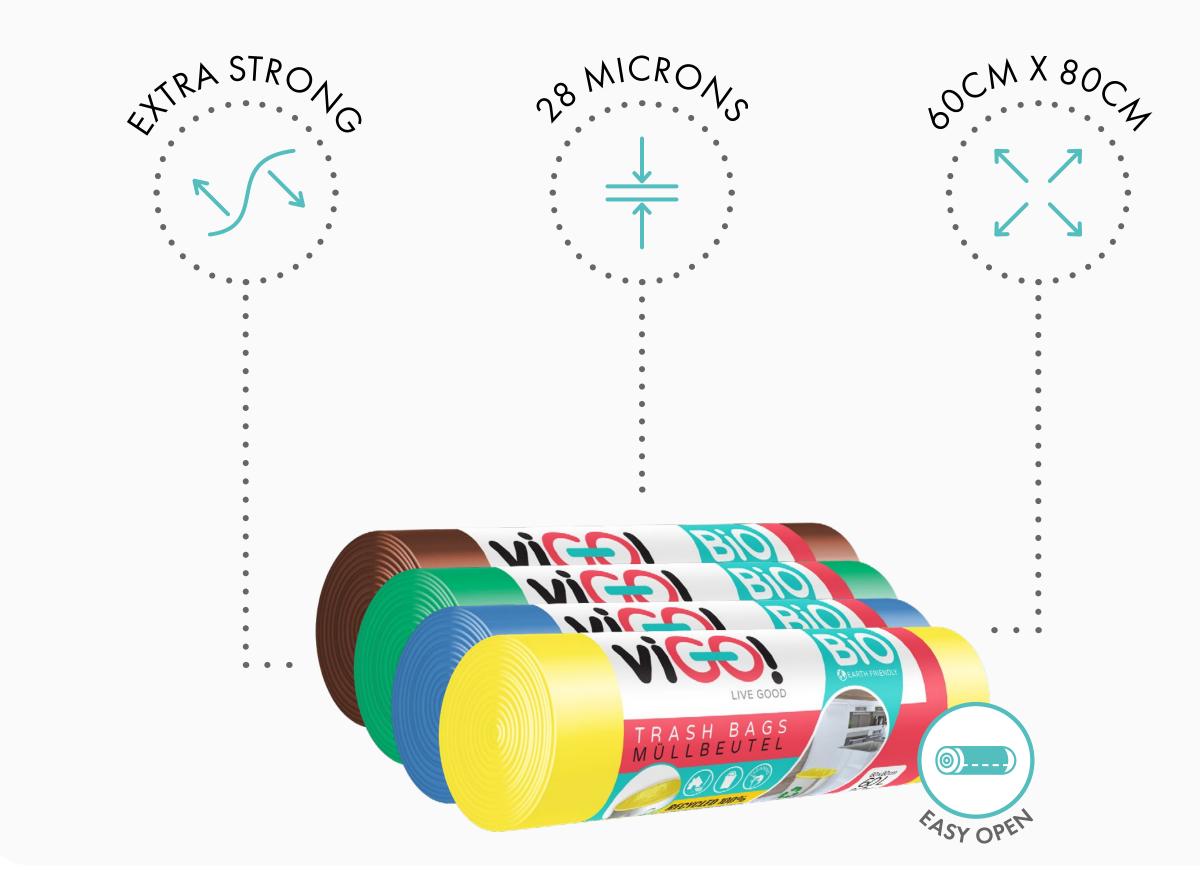

### Trash bags LDPE for segregation

60 L / 10 pcs

four kinds of trash bags in one display

#### Technical features:

- Trash bags for segregation
- Capacity: 60 L 10 x, each bag 60 x 80 cm
- EXTRA STRONG 28 microns
- Certificates: FSC
- Yellow: plastic blue: paper Green: glass brown: organic