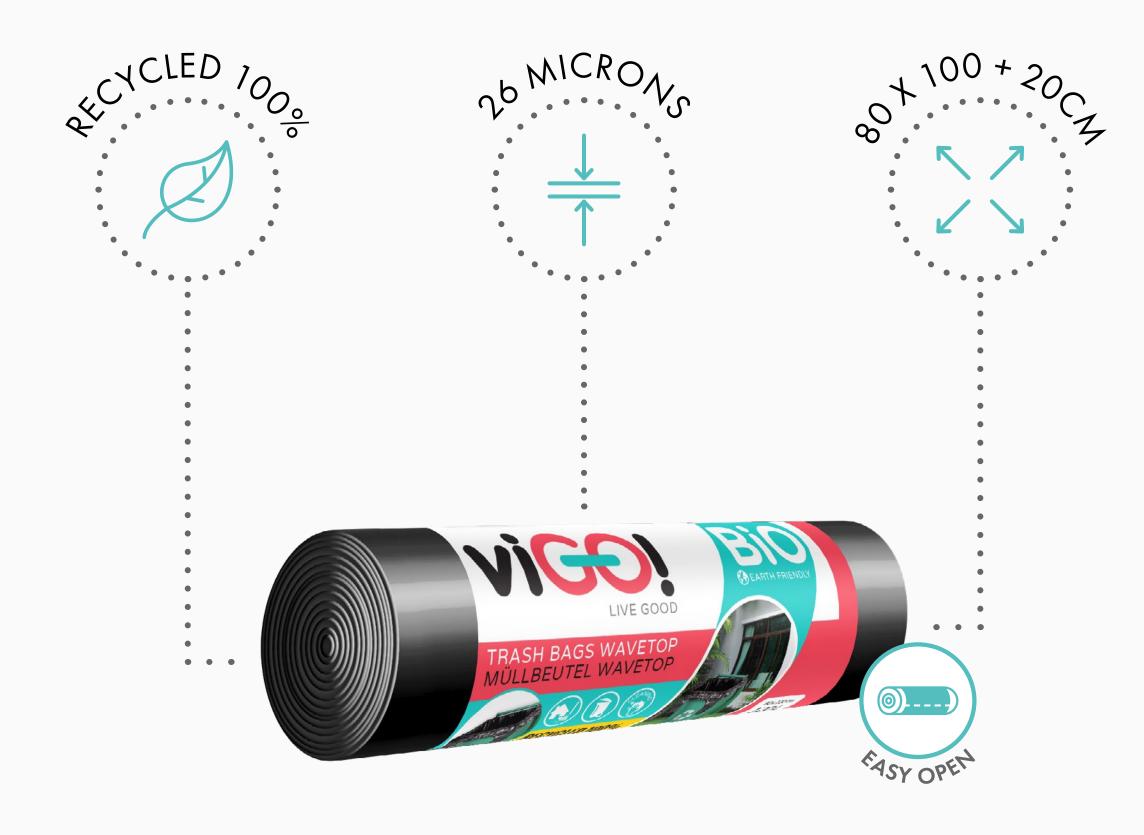

## Trash bags wavetop LDPE 120 L / 10 pcs

Made to fit large outside waste bins.

### Technical features:

- Trash bag wavetop
- RECYCLED 100%
- black
- EXTRA STRONG 26 microns
- Large capacity: 120 L 10x, each bag 80 x 100 cm + 20 cm
- Certificates: FSC

wavetop