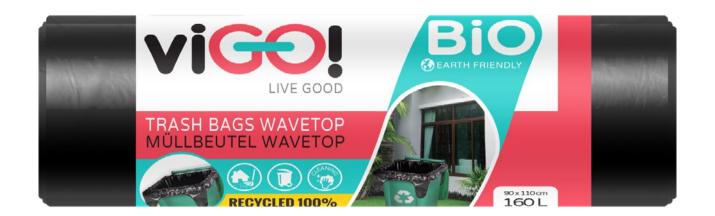

## Trash bags wavetop LDPE 160 L / 10 pcs

Made to fit large outside waste bins.

### Technical features:

- Trash bag wavetop
- RECYCLED 100%
- black
- EXTRA STRONG 32 microns
- Large capacity: 160 L 10x, each bag 90 x 110 cm + 20 cm
- Certificates: FSC

wavetop