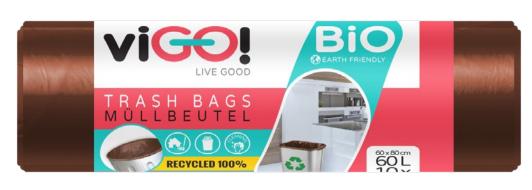

### Trash bags LDPE for segregation

60 L / 10 pcs

four kinds of trash bags in one display

#### Technical features:

- Trash bags for segregation
- Capacity: 60 L 10 x, each bag 60 x 80 cm
- EXTRA STRONG 28 microns
- Certificates: FSC
- Yellow: plastic blue: paper Green: glass brown: organic