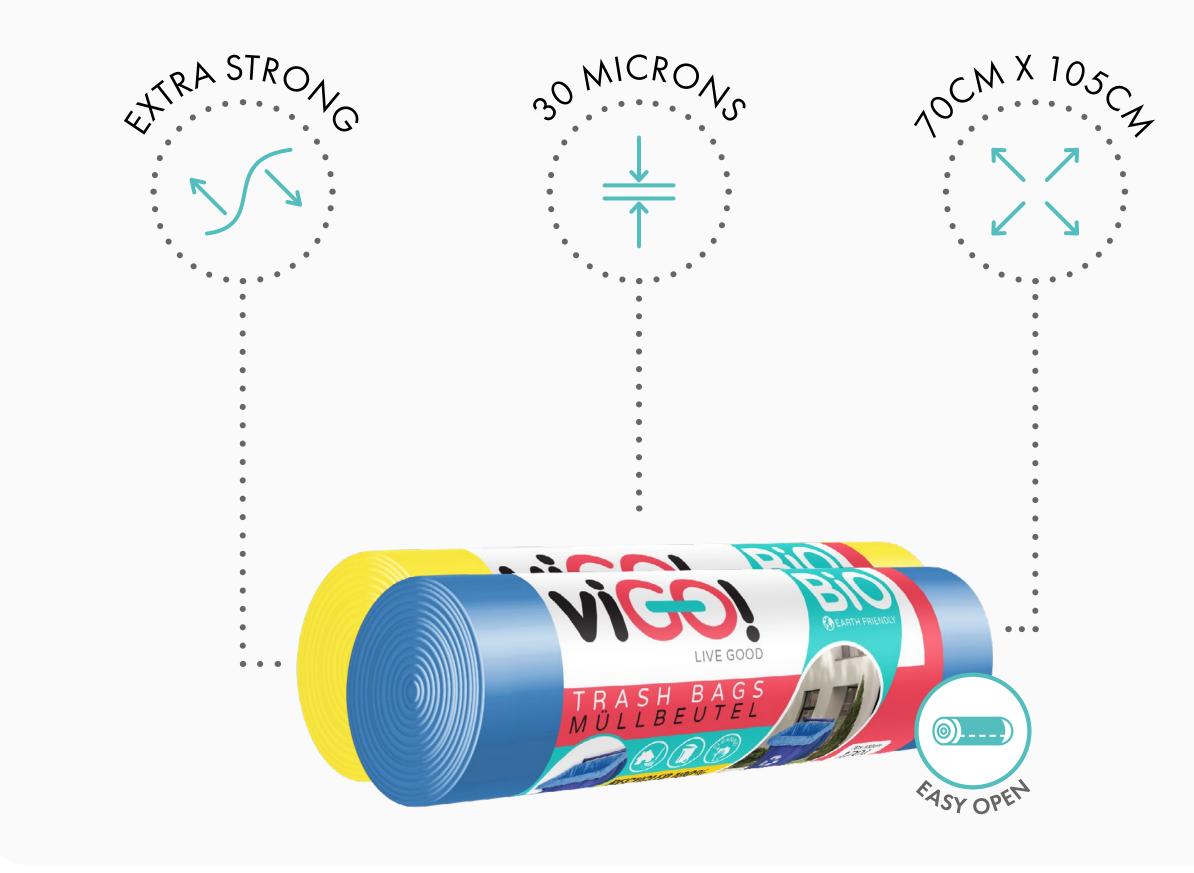

#### **Technical features:**

- Trash bag wavetop
- blue and red
- EXTRA STRONG 30 microns
- Large Capacity: 120 L 10 x, each bag 80 x 100 cm + 20 cm
- RECYCLED 100%
- Certificates: FSC
- Four flaps close the bag securely to keep trash inside
- Easy to lift and Carry
- Neutralizes tough trash odors with a lavenda or strawberry scent