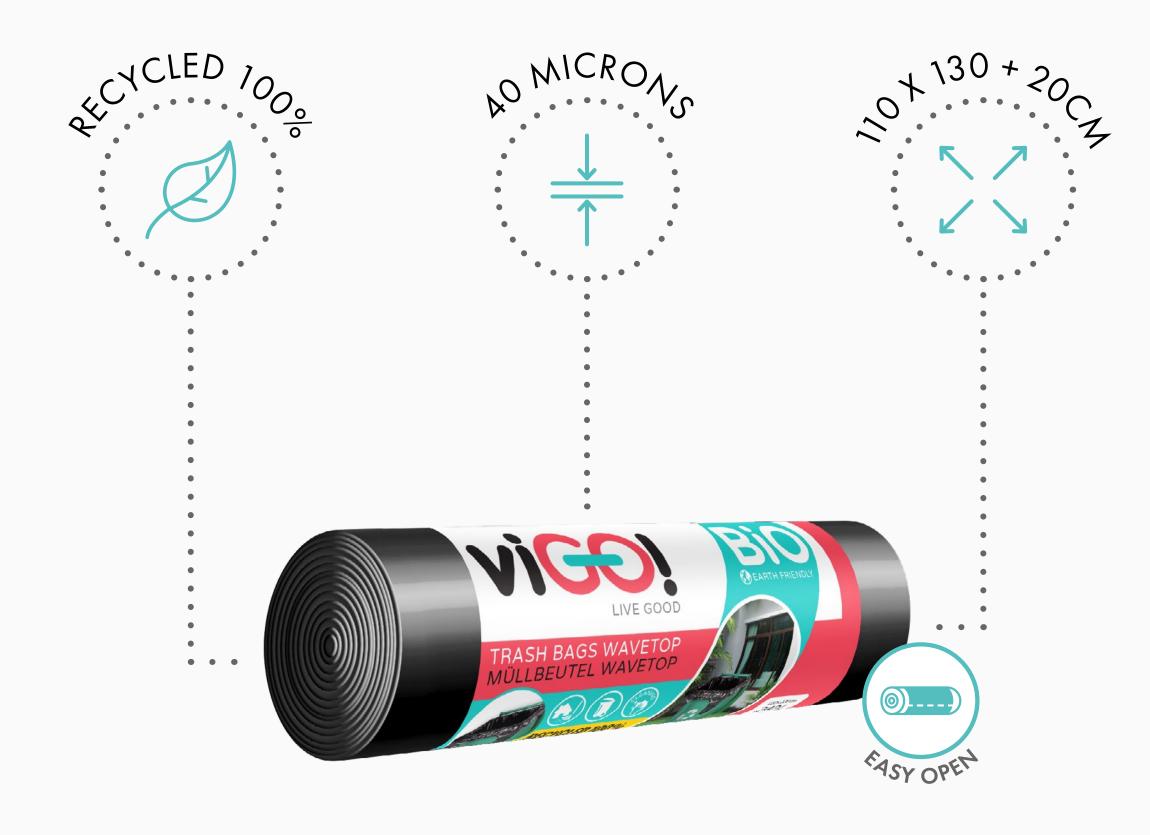

# Trash bags wavetop LDPE 240 L / 10 pcs

Made to fit large outside waste bins.

### Technical features:

- Trash bag wavetop
- RECYCLED 100%
- black
- EXTRA STRONG 40 microns
- Large capacity: 240 L 10x, each bag 110 x 130 cm + 20 cm
- Certificates: FSC

wavetop