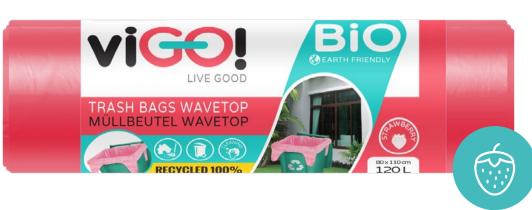

### Trash bags wavetop fragrance LDPE 120 L / 10 pcs

Two kinds of trash bags in one display. Lavenda scent and strawberry scent

#### **Technical features:**

- Trash bag wavetop
- blue and red
- EXTRA STRONG 30 microns
- Large Capacity: 120 L 10 x, each bag 80 x 100 cm + 20 cm
- RECYCLED 100%
- Certificates: FSC
- Four flaps close the bag securely to keep trash inside
- Easy to lift and Carry
- Neutralizes tough trash odors with a lavenda or strawberry scent