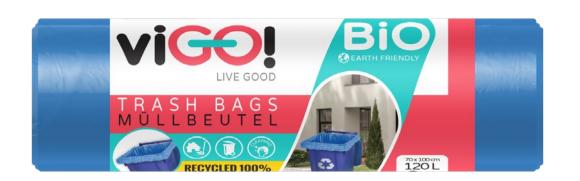

## Trash bags wavetop LDPE 120 L / 10 pcs

Made to fit large outside waste bins.

### Technical features:

- Trash bag wavetop
- RECYCLED 100%
- black
- EXTRA STRONG 26 microns
- Large capacity: 120 L 10x, each bag 80 x 100 cm + 20 cm
- Certificates: FSC

wavetop