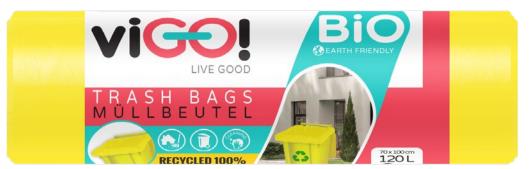

# Trash bags LDPE for segregation 120 L / 8 pcs

two kinds of trash bags in one display

#### Technical features:

- Trash bags for segregation
- Large Capacity: 120 L 8 x, each bag 70 x 105 cm
- EXTRA STRONG 30 microns
- Certificates: FSC
- Yellow: plastic blue: paper
- Made to fit large outside waste bins