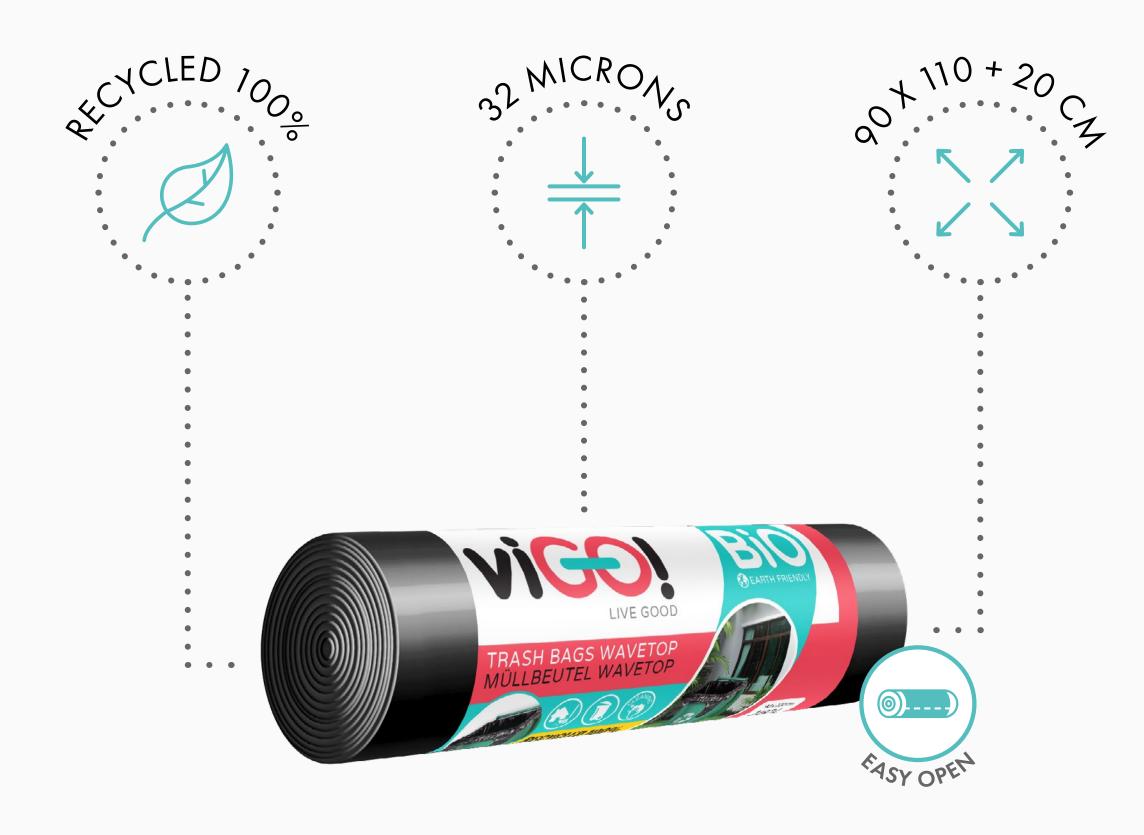

### Technical features:

- Trash bag wavetop
- RECYCLED 100%
- black
- EXTRA STRONG 32 microns
- Large capacity: 160 L 10x, each bag 90 x 110 cm + 20 cm
- Certificates: FSC

wavetop