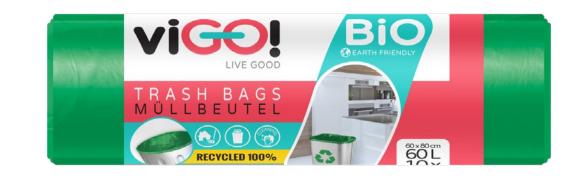

### Trash bags LDPE for segregation

60 L / 10 pcs

four kinds of trash bags in one display

#### Technical features:

- Trash bags for segregation
- Capacity: 60 L 10 x, each bag 60 x 80 cm
- EXTRA STRONG 28 microns
- Certificates: FSC
- Yellow: plastic blue: paper Green: glass brown: organic