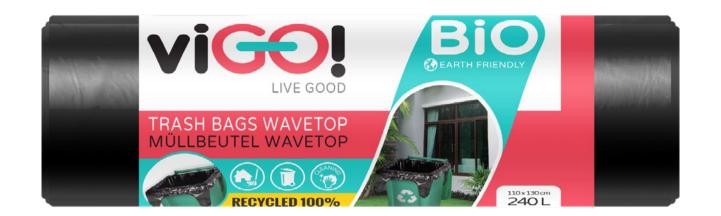

# Trash bags wavetop LDPE 240 L / 10 pcs

Made to fit large outside waste bins.

### Technical features:

- Trash bag wavetop
- RECYCLED 100%
- black
- EXTRA STRONG 40 microns
- Large capacity: 240 L 10x, each bag 110 x 130 cm + 20 cm
- Certificates: FSC

wavetop