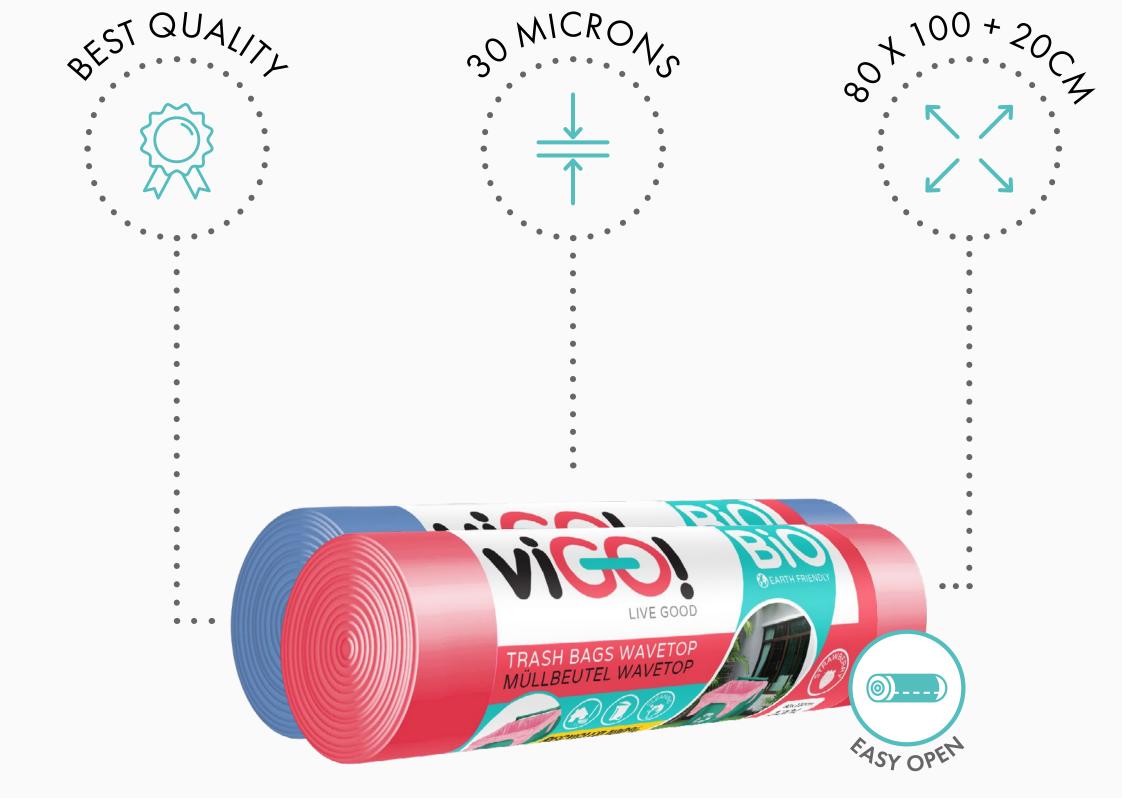

### Trash bags wavetop fragrance LDPE 120 L / 10 pcs

Two kinds of trash bags in one display. Lavenda scent and strawberry scent

#### **Technical features:**

- Trash bag wavetop
- blue and red
- EXTRA STRONG 30 microns
- Large Capacity: 120 L 10 x, each bag 80 x 100 cm + 20 cm
- RECYCLED 100%
- Certificates: FSC
- Four flaps close the bag securely to keep trash inside
- Easy to lift and Carry
- Neutralizes tough trash odors with a lavenda or strawberry scent