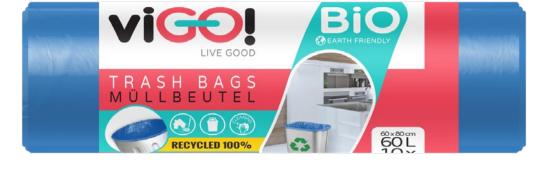

### Trash bags LDPE for segregation

60 L / 10 pcs

four kinds of trash bags in one display

#### Technical features:

- Trash bags for segregation
- Capacity: 60 L 10 x, each bag 60 x 80 cm
- EXTRA STRONG 28 microns
- Certificates: FSC
- Yellow: plastic blue: paper Green: glass brown: organic