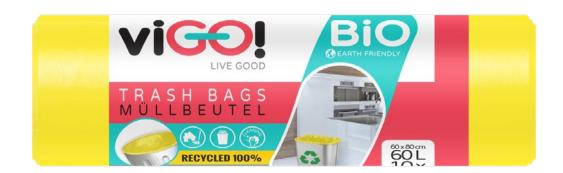

### Trash bags LDPE for segregation

60 L / 10 pcs

four kinds of trash bags in one display

#### Technical features:

- Trash bags for segregation
- Capacity: 60 L 10 x, each bag 60 x 80 cm
- EXTRA STRONG 28 microns
- Certificates: FSC
- Yellow: plastic blue: paper Green: glass brown: organic